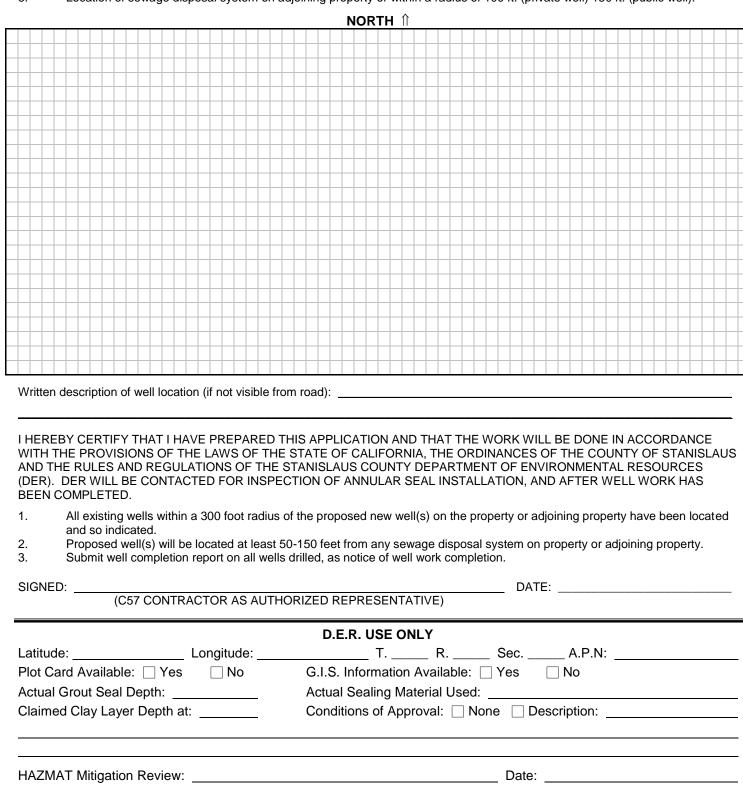

## **PLOT PLAN**

(Indicate Distances in Feet)

- 1. Name of street and distance from nearest cross roads to well site.
- 2. Outline of the property, easements.
- 3. Outlines and locations of all existing and proposed structures, including covered areas such as patios, driveways, and walks.
- 4. Location of house sewer outlet, public sewer, sewage disposal system, or proposed sewage disposal system, proposed expansion of sewage disposal system, industrial waste pond, or <u>any other possible source of contamination.</u>
- 5. Location of other wells within radius of 300 feet on the property or adjoining property.
- 6. Location of sewage disposal system on adjoining property or within a radius of 100 ft. (private well) 150 ft. (public well).